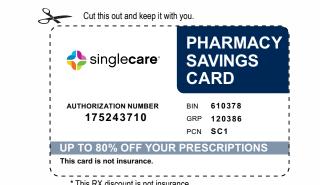

#### **PHARMACY** DISCOUNTS

Savings on prescriptions has never been easier. Sign up to receive your free card today by visiting singlecare.com/fis and downloading your Free pharmacy savings card.

#### This card is not insurance.

To save simply show this card to the pharmacist every time you fill a prescription. You will save up to 80% on your prescription medications. Savings valid exclusively at CVS, Target, Longs Drugs, Walmart, Kroger, Fry's, Harris Teeter, Walgreens, and Duane Reade.

For more information or to order more free cards. please contact us at singlecare.com/fis or call toll-free at 1-844-234-3058