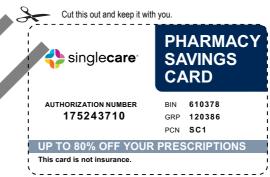

#### PHARMACY DISCOUNTS

Savings on prescriptions has never been easier. Sign up to receive your free card today by visiting singlecare.com/fis and downloading your Free pharmacy savings card.

This card is not insurance.

To save simply show this card to the pharmac every time you fill a prescription. You will save up to 80% on your prescription medications. Savings valid exclusively at CVS, Target, Longs Drugs, Walmart, Kroger, Fry's, Harris Teeter, Walgreens, and Duane Reade

For more information or to order more free cards, please contact us at singlecare.com/fis or call toll-free at 1-844-234-3058.