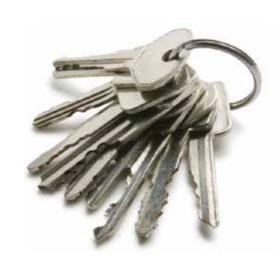

#### LOST KEY **RETURN SYSTEM**

# **SECURITY** BENEFITS

Protect your privacy with a number-coded key ring medallion. When keys are found, the finder is instructed to drop them into any mailbox. Keys are returned to you postage paid. This could save you a lot of money and hassles. Sign up for this service on the attached Enrollment Form.